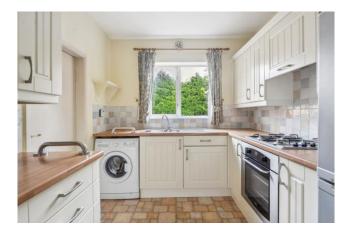

**CONSERVATORY** double glazed Upvc with door to Garden, wall light points and power.

**KITCHEN** good range of cream Shaker style wall and floor units comprising cupboards and drawers with work surfaces over, built in gas hob with extractor hood over, built in electric oven, plumbing for washing machine, one and a half bowl stainless steel sink unit, part tiled walls, space for fridge freezer, double glazed window to rear and door to Garage.