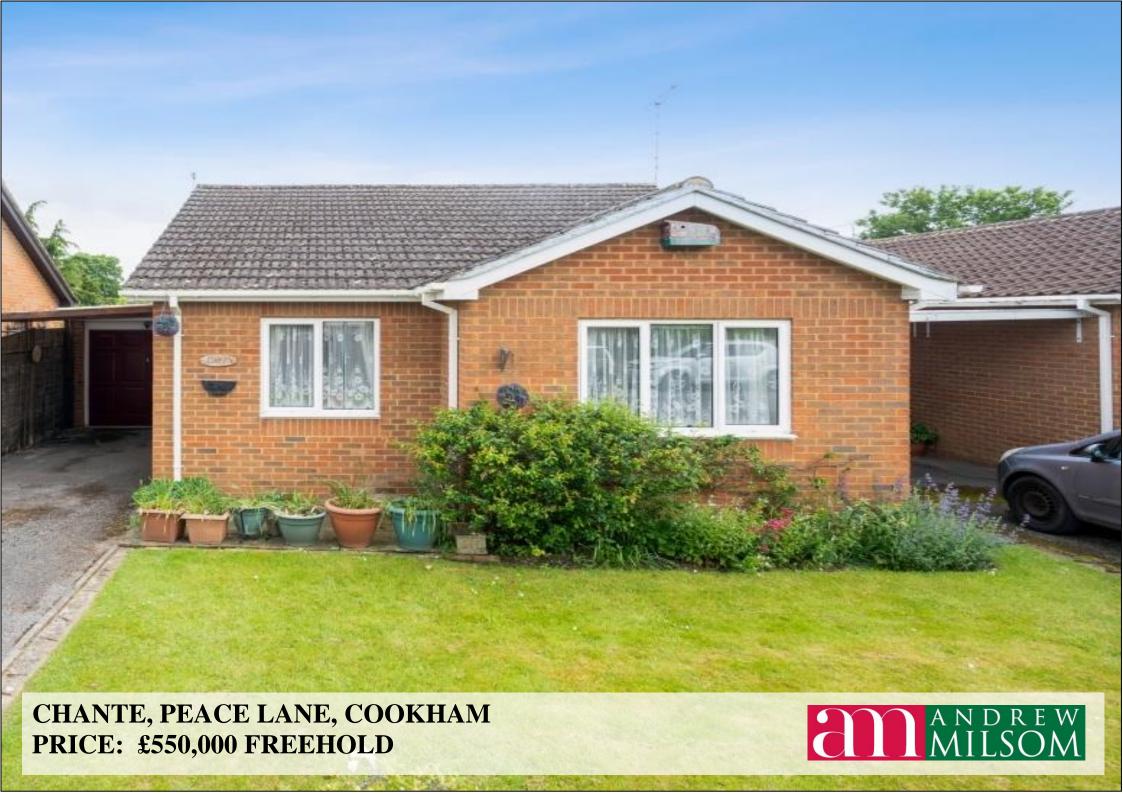

# CHANTE PEACE LANE COOKHAM BERKS SL6 9NL

PRICE: £550,000 FREEHOLD

A modern two bedroom, detached bungalow located in the heart of the village within a short level walk of village amenities.

FRONT & REAR GARDENS:
TWO BEDROOMS: BATHROOM:
LOUNGE/DINING ROOM: KITCHEN:
CONSERVATORY: GAS CENTRAL HEATING:
DOUBLE GLAZING: GARAGE:
DRIVEWAY PARKING.
NO ONWARD CHAIN.

TO BE SOLD: rarely available, a neat detached modern bungalow in good order throughout with scope for improvement and/or enlargement, subject to planning consents. The property would be highly suitable for someone wishing to downsize and be close village amenities. Chante benefits from an attached garage, approached via driveway with ample parking for two vehicles, well maintained front and rear gardens, the rear garden having a high degree of privacy. Peace Lane is a few paces from Cookham branch line railway station which serves Maidenhead main line station with fast services, via the Elizabeth Line, to Central London. For the motorist the M4 and M40 motorways area easily accessible. The accommodation comprises:

#### **OUTSIDE**

**TO THE FRONT** pleasant garden laid to lawn with flower beds, brick paviour driveway with parking for at least two cars leading to covered car port and

**ATTACHED GARAGE** with up and over door, power and light, wall mounted Vaillant gas central heating boiler and pedestrian door to

**THE REAR GARDEN** chiefly laid to lawn with flower and shrub beds, fenced on three sides giving a high degree of privacy, large garden shed/workshop.

AC000030420524

EPC BAND: D

**COUNCIL TAX BAND: E** 