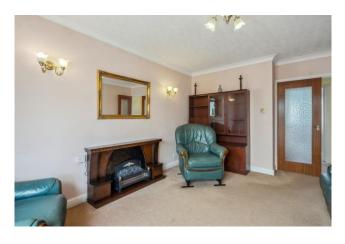

Hardwood front door to side with side panel to **HALLWAY** with radiator, loft hatch, airing cupboard with hot water cylinder.

**LOUNGE/DINING ROOM** with coved ceiling, radiator, wall light points and double glazed double sliding doors to