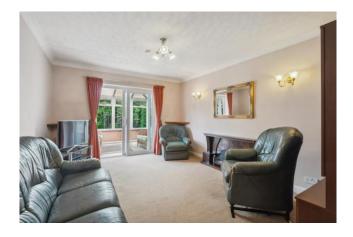

Hardwood front door to side with side panel to **HALLWAY** with radiator, loft hatch, airing cupboard with hot water cylinder.

**LOUNGE/DINING ROOM** with coved ceiling, radiator, wall light points and double glazed double sliding doors to