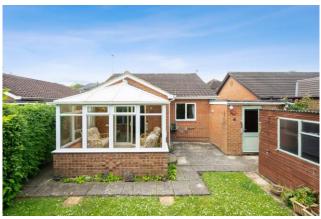

# CHANTE PEACE LANE COOKHAM BERKS SL6 9NL

PRICE: £550,000 FREEHOLD

A modern two bedroom, detached bungalow located in the heart of the village within a short level walk of village amenities.

FRONT & REAR GARDENS:
TWO BEDROOMS: BATHROOM:
LOUNGE/DINING ROOM: KITCHEN:
CONSERVATORY: GAS CENTRAL HEATING:
DOUBLE GLAZING: GARAGE:
DRIVEWAY PARKING.
NO ONWARD CHAIN.

TO BE SOLD: rarely available, a neat detached modern bungalow in good order throughout with scope for improvement and/or enlargement, subject to planning consents. The property would be highly suitable for someone wishing to downsize and be close village amenities. Chante benefits from an attached garage, approached via driveway with ample parking for two vehicles, well maintained front and rear gardens, the rear garden having a high degree of privacy. Peace Lane is a few paces from Cookham branch line railway station which serves Maidenhead main line station with fast services, via the Elizabeth Line, to Central London. For the motorist the M4 and M40 motorways area easily accessible. The accommodation comprises:

#### **OUTSIDE**

**TO THE FRONT** pleasant garden laid to lawn with flower beds, brick paviour driveway with parking for at least two cars leading to covered car port and

**ATTACHED GARAGE** with up and over door, power and light, wall mounted Vaillant gas central heating boiler and pedestrian door to

**THE REAR GARDEN** chiefly laid to lawn with flower and shrub beds, fenced on three sides giving a high degree of privacy, large garden shed/workshop.

AC000030420524

EPC BAND: D

**COUNCIL TAX BAND: E** 