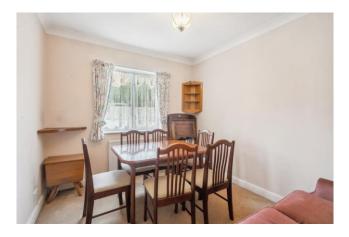

Hardwood front door to side with side panel to **HALLWAY** with radiator, loft hatch, airing cupboard with hot water cylinder.

**LOUNGE/DINING ROOM** with coved ceiling, radiator, wall light points and double glazed double sliding doors to