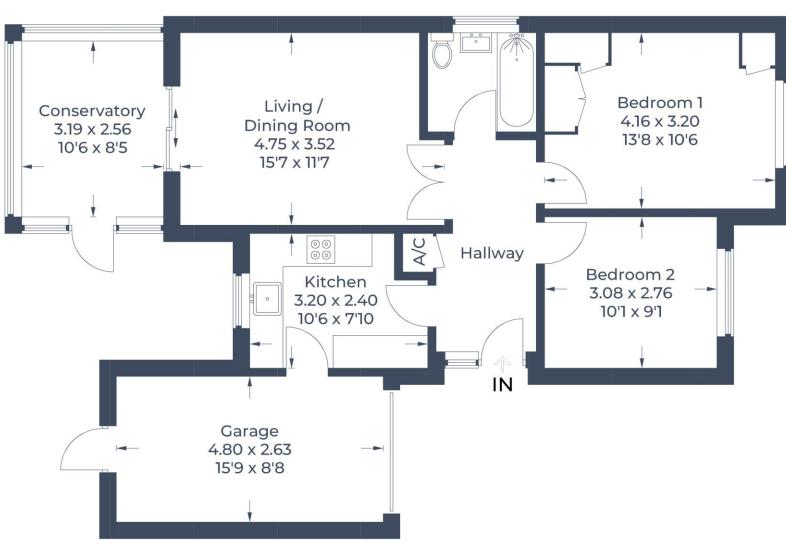

## Approximate Gross Internal Area 80.9 sq m / 871 sq ft

Illustration for identification purposes only, measurements are approximate, not to scale.

© CJ Property Marketing Produced for Andrew Milsom