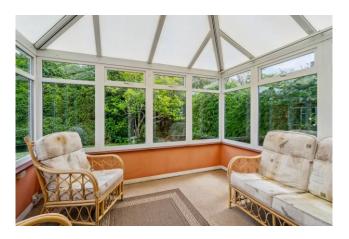

**CONSERVATORY** double glazed Upvc with door to Garden, wall light points and power.

**KITCHEN** good range of cream Shaker style wall and floor units comprising cupboards and drawers with work surfaces over, built in gas hob with extractor hood over, built in electric oven, plumbing for washing machine, one and a half bowl stainless steel sink unit, part tiled walls, space for fridge freezer, double glazed window to rear and door to Garage.