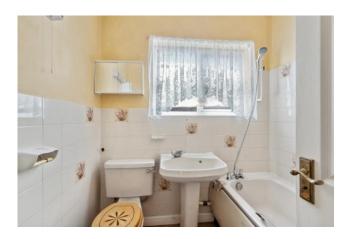

**BATHROOM** suite of panel bath with mixer shower, pedestal basin, low w.c., double glazed window, half tiled walls, radiator.