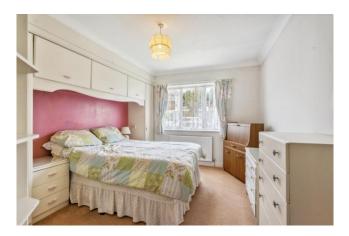

**BEDROOM ONE** with double glazed window to front, coved ceiling, range of bedroom furniture comprising over bed cupboards and wardrobes, bedside drawer units.

**BEDROOM TWO** double glazed window to front, coved ceiling, radiator.